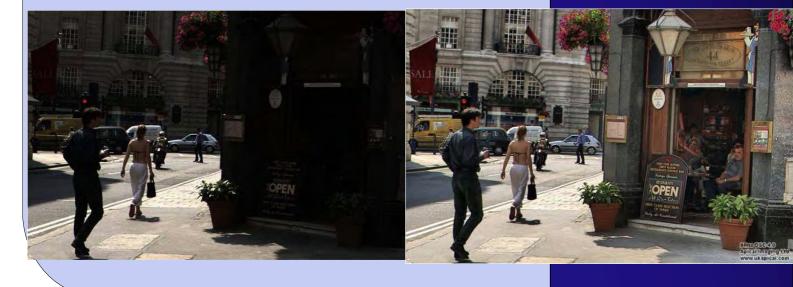

## **Effect of WDR ISP on High-Contrast Scenes**

Compared to the unprocessed image in left-bottom, the image in right-bottom shows how the WDR ISP allows the maximum detail to be extracted from a high contrast scene. In particular, the dark areas are revealed without corresponding overexposure in the bright areas. The WDR Kit A Complete Up to 1080P/60fps Total Solution.