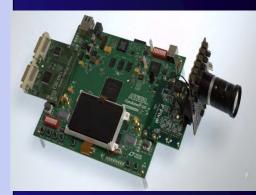

## Introducing the WDR Solution

This unique solution features Altera's low-cost Cyclone IV FPGAs and intellectual property from Apical supporting AltaSens' 1080p60 and Aptina's 720p60 HD Wide Dynamic Range (WDR) CMOS image sensors. The all-in-one solution offers surveillance equipment manufacturers the ability to reduce board space, lower power consumption, increase flexibility and reduce development time compared to previous architectures using traditional digital signal processors and ASSPs.